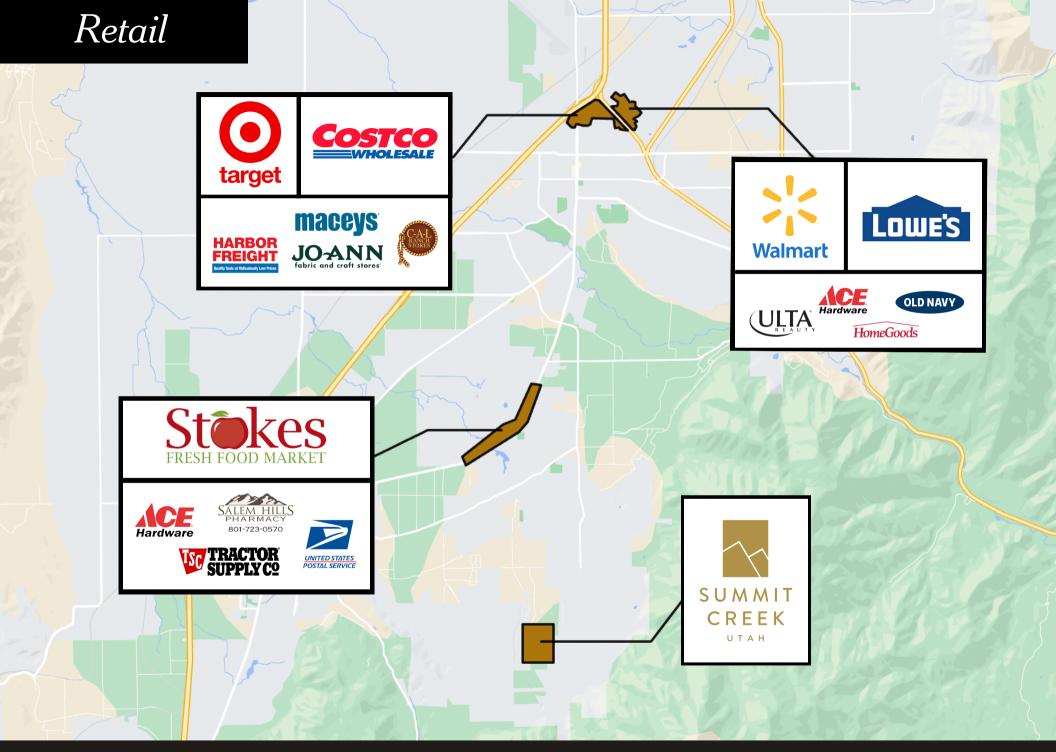

"I feel like I live a million miles away, but I have access to everything I need."

"I feel like I live a million miles away, but I have access to everything I need."

"I feel like I live a million miles away, but I have access to everything I need."