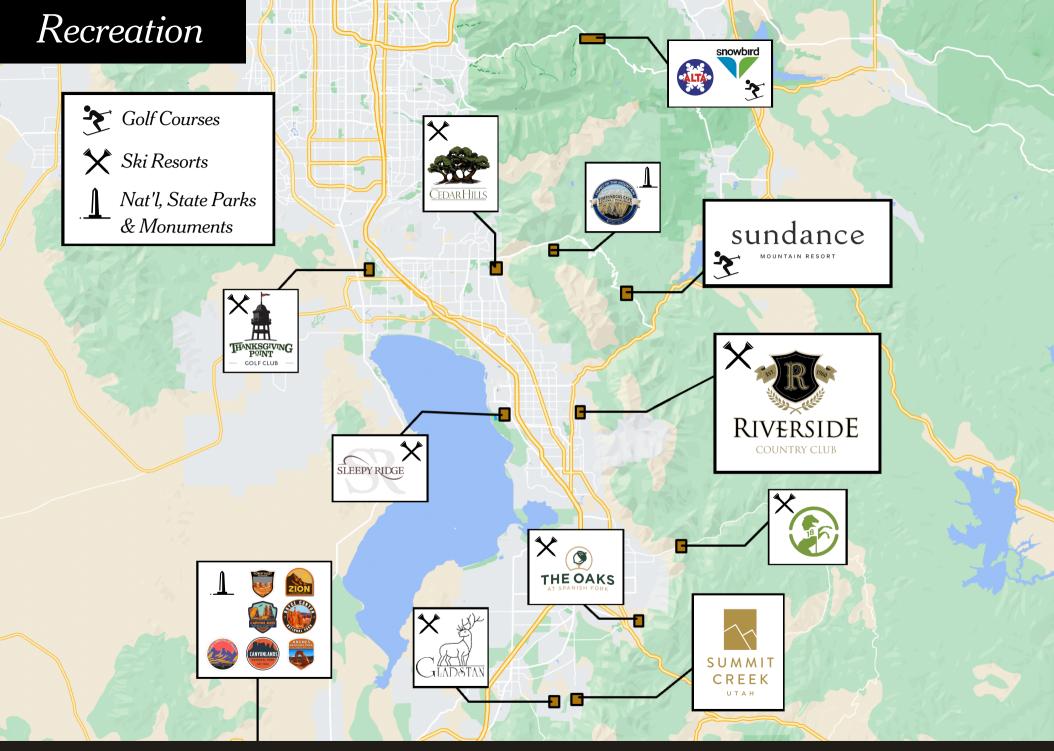

"I feel like I live a million miles away, but I have access to everything I need."

"I feel like I live a million miles away, but I have access to everything I need."

"I feel like I live a million miles away, but I have access to everything I need."