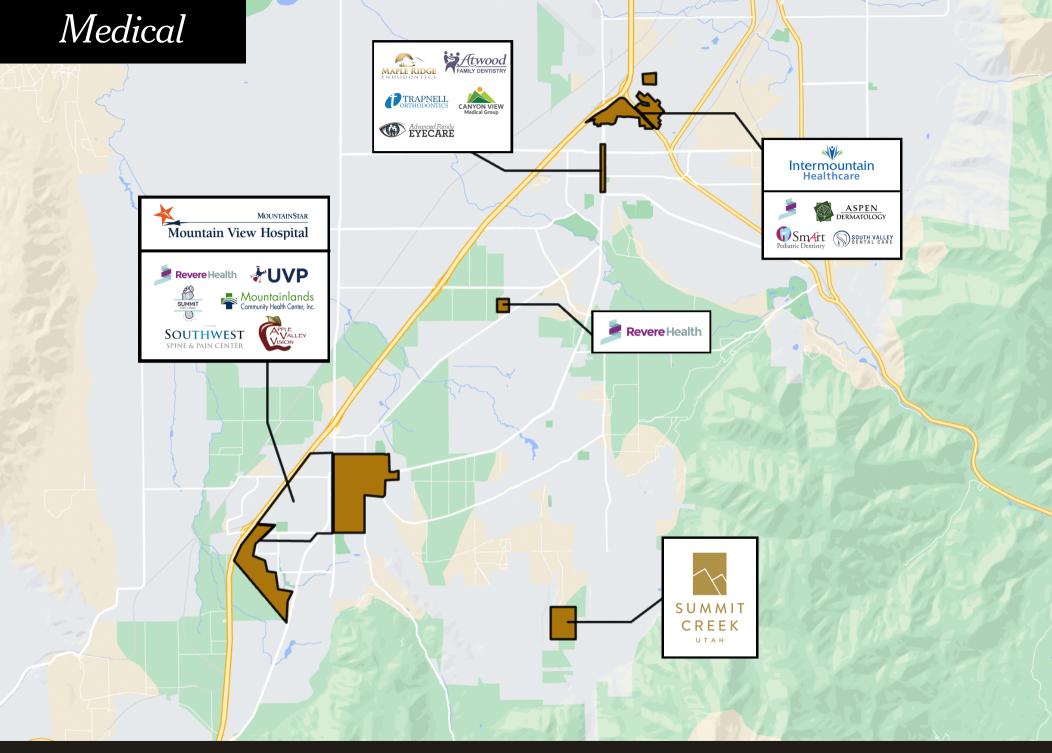

"I feel like I live a million miles away, but I have access to everything I need."

"I feel like I live a million miles away, but I have access to everything I need."

"I feel like I live a million miles away, but I have access to everything I need."