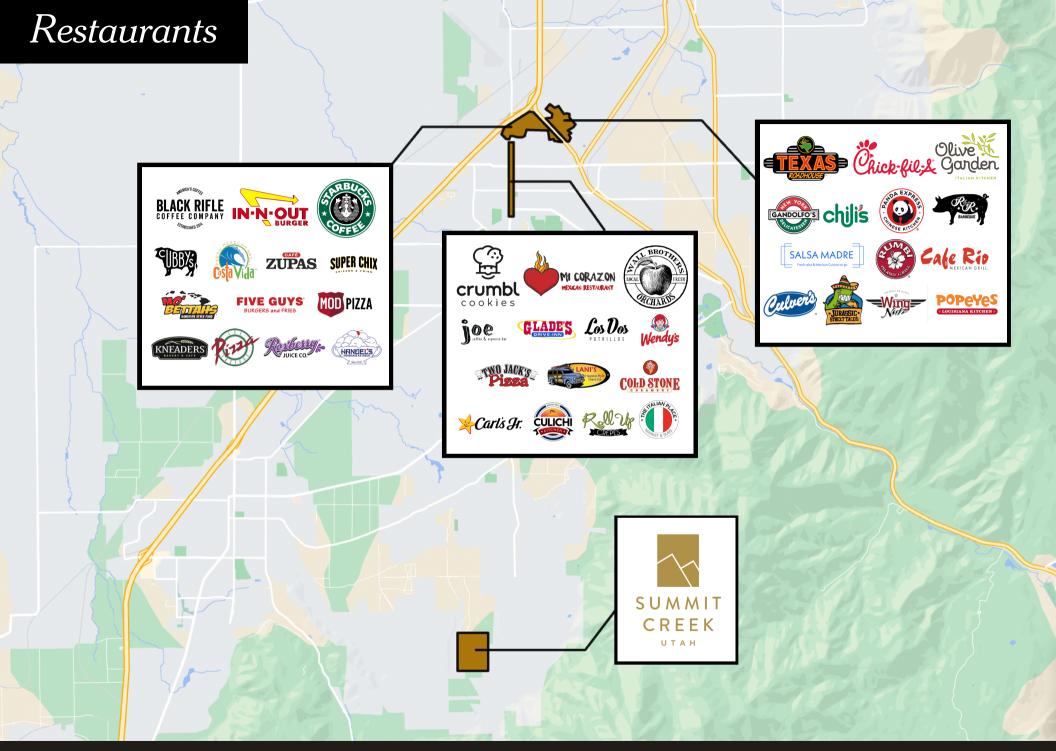

"I feel like I live a million miles away, but I have access to everything I need."

"I feel like I live a million miles away, but I have access to everything I need."

"I feel like I live a million miles away, but I have access to everything I need."