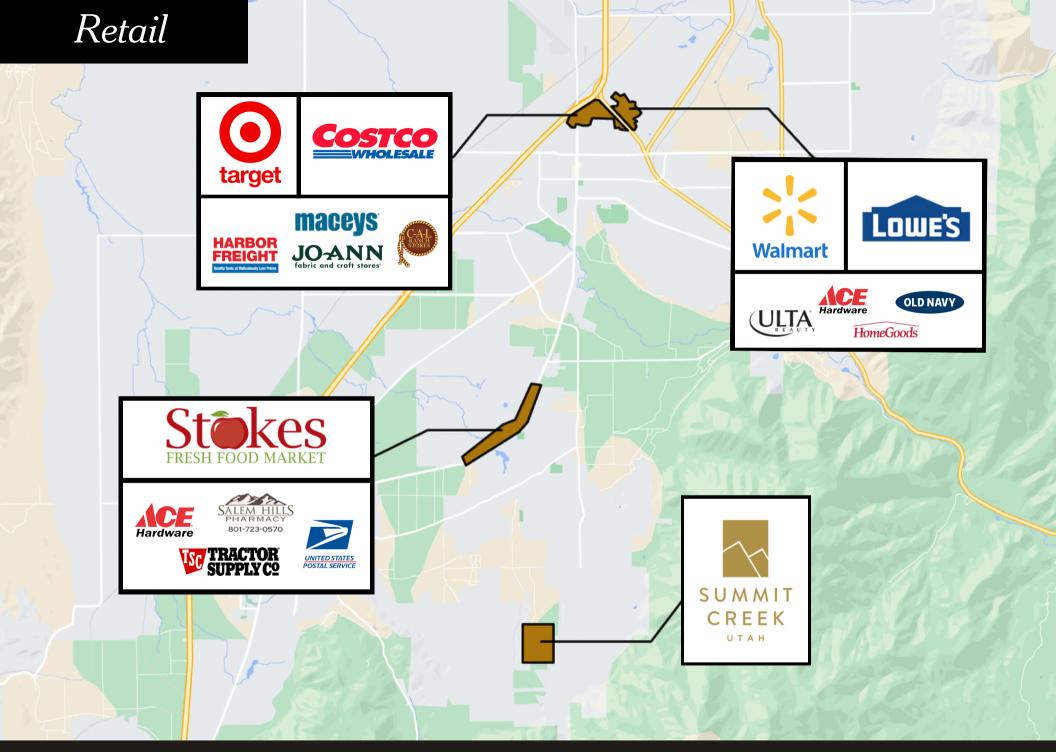

Everything shown above is within a 5-75 minute drive from Summit Creek.

"I feel like I live a million miles away, but I have access to everything I need." Everything shown above is within a 10-17 minute drive from Summit Creek.