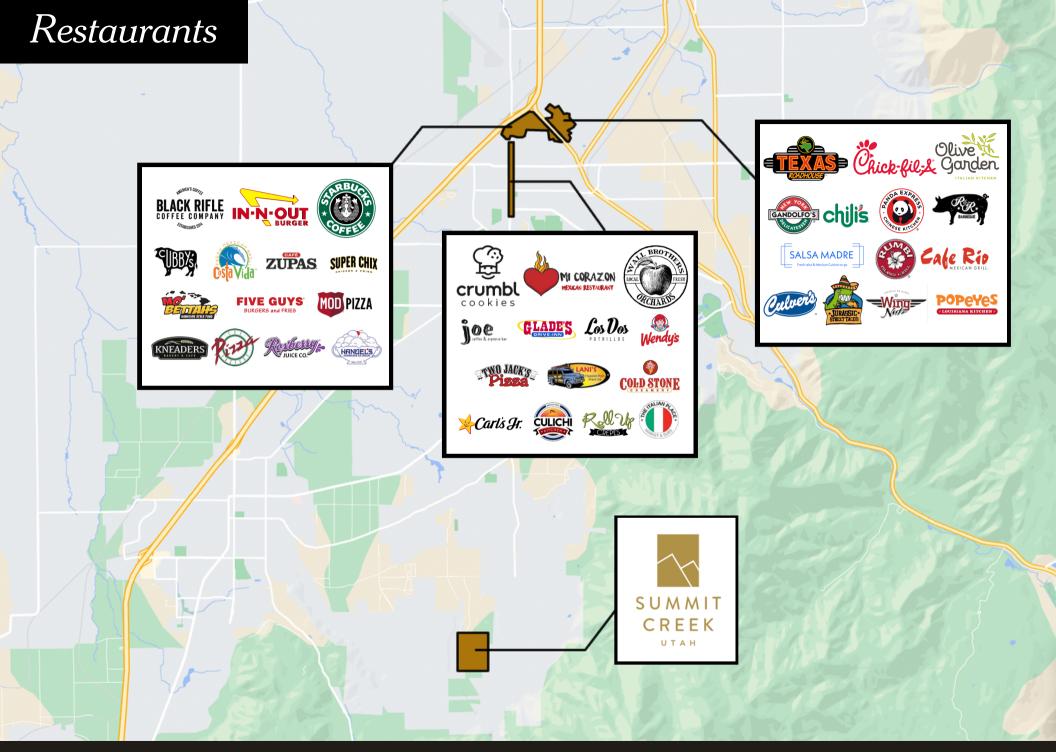

Everything shown above is within a 5-75 minute drive from Summit Creek.

"I feel like I live a million miles away, but I have access to everything I need." Everything shown above is within a 10-17 minute drive from Summit Creek.