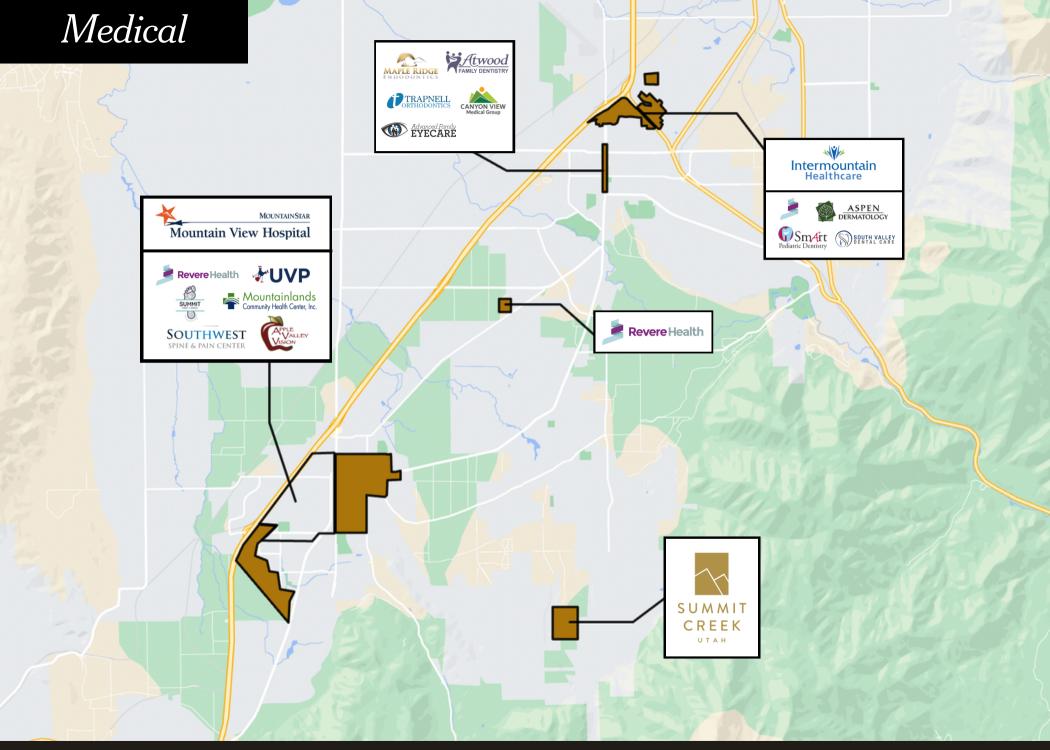

Everything shown above is within a 5-75 minute drive from Summit Creek.

"I feel like I live a million miles away, but I have access to everything I need." Everything shown above is within a 10-17 minute drive from Summit Creek.