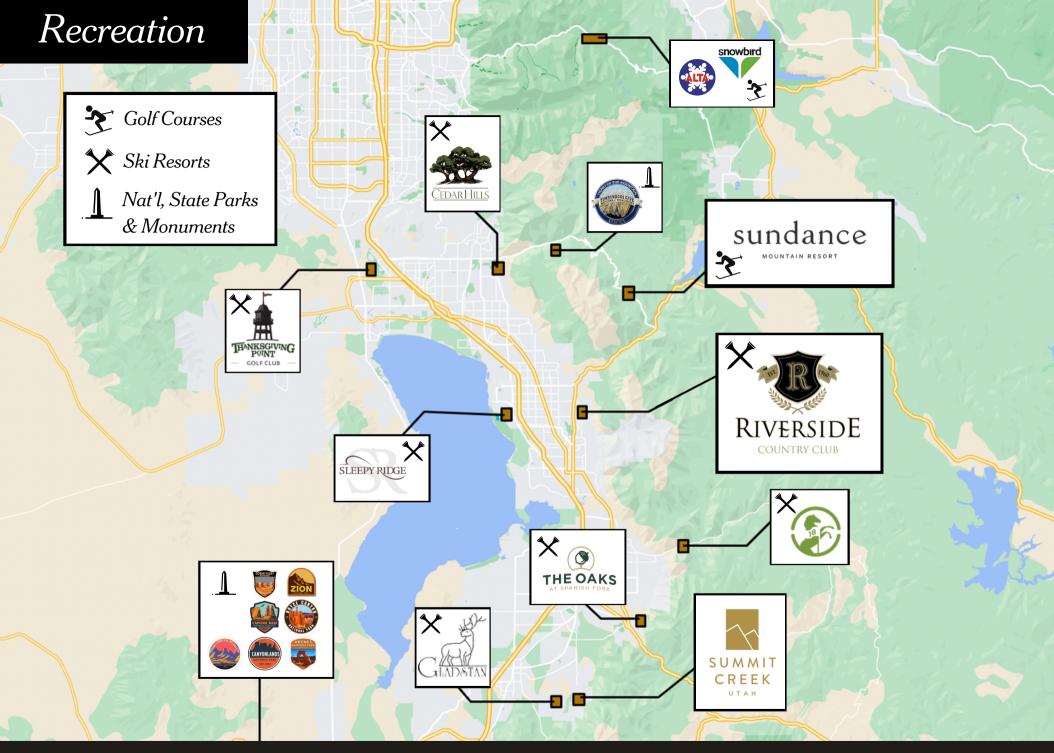

Everything shown above is within a 5-75 minute drive from Summit Creek.

"I feel like I live a million miles away, but I have access to everything I need." Everything shown above is within a 10-17 minute drive from Summit Creek.